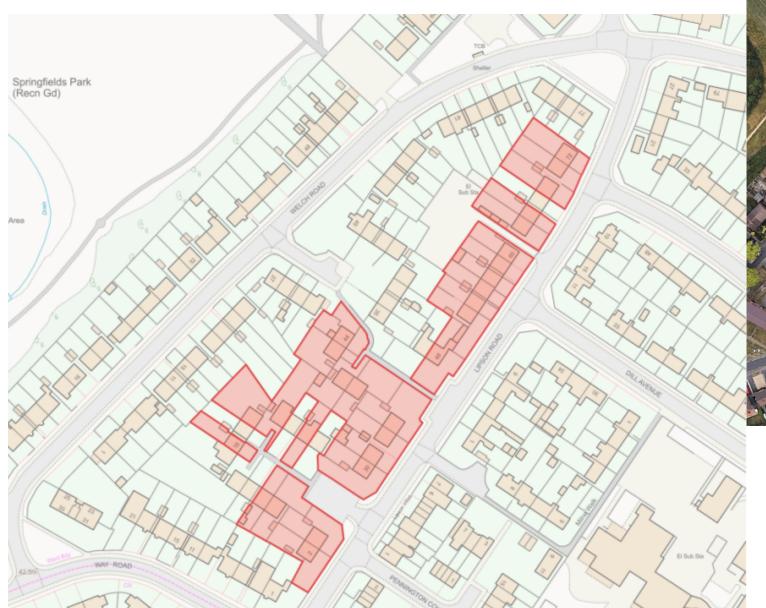

# 24/01323/FUL

# Numerous addresses;

**Howell Road:** no.'s 1,3,5,7,9,11, and

**Lipson Road:** no.'s. 2,4,6,8,16,20,22,26,30,32,34,36,38,40,42,44,48,

50,52,54,56,58,60,62,64,68,70 and 72

Installation of external wall insulation with render and brick slip finish, and replacement front canopies.

The application is at planning committee as the applicant and landowner is the Council.

The recommendation is to permit



### Site location plan – Lipson Road





# Site location plan – Howell Road





### Elevations – Lipson Road







Existing elevations example







Proposed elevations example

24/01323/FUL

#### Elevations – Howell Road







Existing elevations example







Proposed elevations example

24/01323/FUL

## Street view of included properties - Lipson Road











## Street View of included properties – Howell Road







# Consideration and recommendation

- Design and visual impact,
- Impact on neighbouring amenity,
- Sustainable development

# Suggested conditions

- Standard time,
- Approved plans,
- Materials submission of brick slip detail