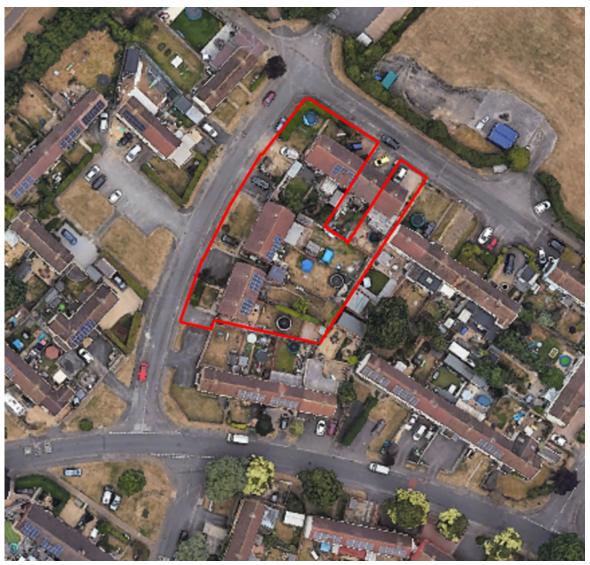

# 24/01323/FUL

# Numerous addresses;

**Howell Road:** no.'s 1,3,5,7,9,11, and

**Lipson Road:** no.'s. 2,4,6,8,16,20,22,26,30,32,34,36,38,40,42,44,48,

50,52,54,56,58,60,62,64,68,70 and 72

Installation of external wall insulation with render and brick slip finish, and replacement front canopies.

The application is at planning committee as the applicant and landowner is the Council.

The recommendation is to permit



### Site location plan – Lipson Road





# Site location plan – Howell Road





### Elevations – Lipson Road







Existing elevations example







Proposed elevations example

24/01323/FUL

#### Elevations – Howell Road







Existing elevations example







Proposed elevations example

24/01323/FUL

## Street view of included properties - Lipson Road











## Street View of included properties – Howell Road







# Consideration and recommendation

- Design and visual impact,
- Impact on neighbouring amenity,
- Sustainable development

# Suggested conditions

- Standard time,
- Approved plans,
- Materials submission of brick slip detail