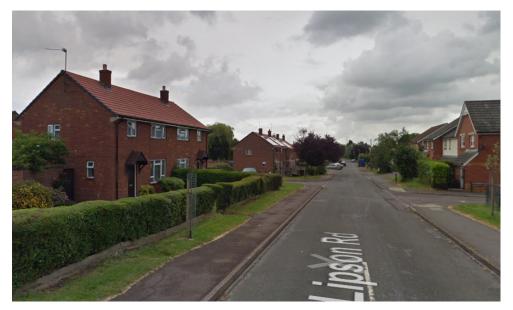

# 24/01323/FUL

# Numerous addresses;

**Howell Road:** no.'s 1,3,5,7,9,11, and

**Lipson Road:** no.'s. 2,4,6,8,16,20,22,26,30,32,34,36,38,40,42,44,48,

50,52,54,56,58,60,62,64,68,70 and 72

Installation of external wall insulation with render and brick slip finish, and replacement front canopies.

The application is at planning committee as the applicant and landowner is the Council.

The recommendation is to permit



### Site location plan – Lipson Road





# Site location plan – Howell Road





### Elevations – Lipson Road







Existing elevations example







Proposed elevations example

24/01323/FUL

#### Elevations – Howell Road







Existing elevations example







Proposed elevations example

24/01323/FUL

## Street view of included properties - Lipson Road











## Street View of included properties – Howell Road







# Consideration and recommendation

- Design and visual impact,
- Impact on neighbouring amenity,
- Sustainable development

# Suggested conditions

- Standard time,
- Approved plans,
- Materials submission of brick slip detail