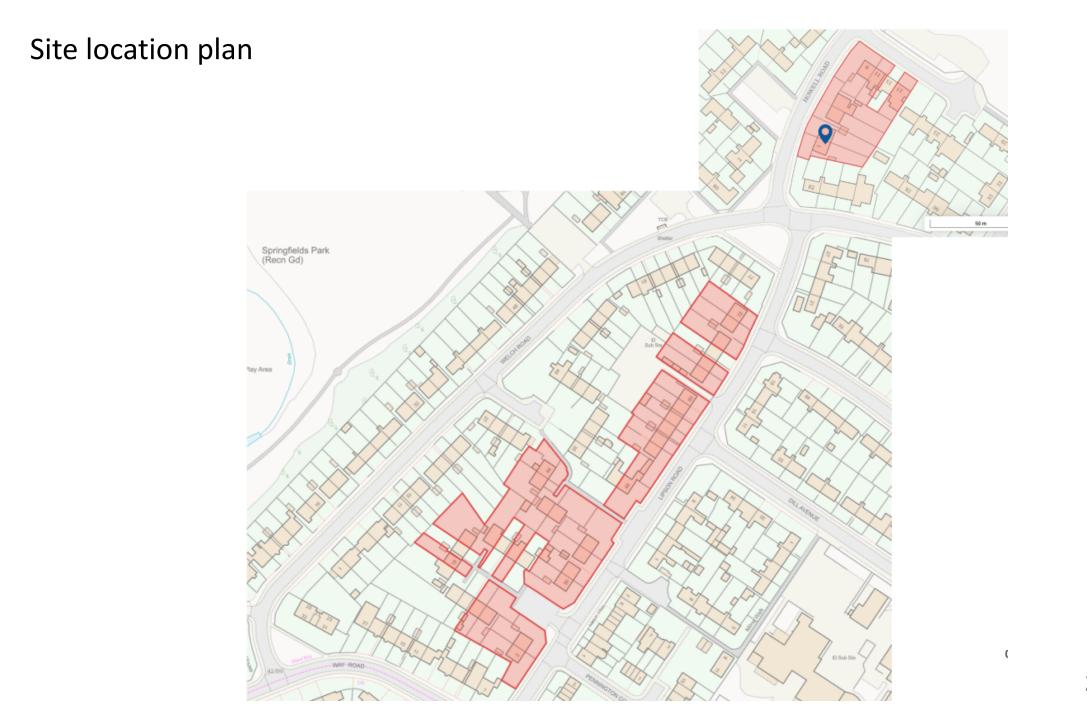

# 24/01323/FUL

# Numerous addresses;

**Howell Road:** no.'s 1,3,5,7,9,11, and

**Lipson Road:** no.'s. 2,4,6,8,16,20,22,26,30,32,34,36,38,40,42,44,48,

50,52,54,56,58,60,62,64,68,70 and 72

Installation of external wall insulation with render and brick slip finish, and replacement front canopies.

The application is at planning committee as the applicant and landowner is the Council.

The recommendation is to permit



### Site location plan – Lipson Road





# Site location plan – Howell Road





### Elevations – Lipson Road







Existing elevations example







Proposed elevations example

24/01323/FUL

#### Elevations – Howell Road







Existing elevations example







Proposed elevations example

24/01323/FUL

## Street view of included properties - Lipson Road











## Street View of included properties – Howell Road







# Consideration and recommendation

- Design and visual impact,
- Impact on neighbouring amenity,
- Sustainable development

# Suggested conditions

- Standard time,
- Approved plans,
- Materials submission of brick slip detail