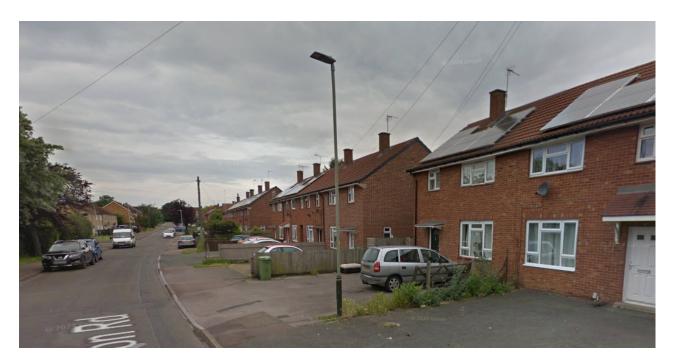

# 24/01323/FUL

# Numerous addresses;

**Howell Road:** no.'s 1,3,5,7,9,11, and

**Lipson Road:** no.'s. 2,4,6,8,16,20,22,26,30,32,34,36,38,40,42,44,48,

50,52,54,56,58,60,62,64,68,70 and 72

Installation of external wall insulation with render and brick slip finish, and replacement front canopies.

The application is at planning committee as the applicant and landowner is the Council.

The recommendation is to permit



### Site location plan – Lipson Road





# Site location plan – Howell Road





### Elevations – Lipson Road







Existing elevations example







Proposed elevations example

24/01323/FUL

#### Elevations – Howell Road







Existing elevations example







Proposed elevations example

24/01323/FUL

## Street view of included properties - Lipson Road











## Street View of included properties – Howell Road







# Consideration and recommendation

- Design and visual impact,
- Impact on neighbouring amenity,
- Sustainable development

# Suggested conditions

- Standard time,
- Approved plans,
- Materials submission of brick slip detail