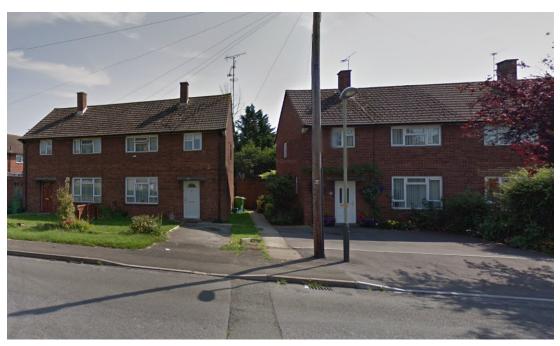

* no.'s 1,3,5,7,9,11, and

**Lipson Road:** no.'s. 2,4,6,8,16,20,22,26,30,32,34,36,38,40,42,44,48,

50,52,54,56,58,60,62,64,68,70 and 72

Installation of external wall insulation with render and brick slip finish, and replacement front canopies.

The application is at planning committee as the applicant and landowner is the Council.

The recommendation is to permit



### Site location plan – Lipson Road





# Site location plan – Howell Road





### Elevations – Lipson Road







Existing elevations example







Proposed elevations example

24/01323/FUL

#### Elevations – Howell Road







Existing elevations example







Proposed elevations example

24/01323/FUL

## Street view of included properties - Lipson Road











## Street View of included properties – Howell Road







# Consideration and recommendation

- Design and visual impact,
- Impact on neighbouring amenity,
- Sustainable development

# Suggested conditions

- Standard time,
- Approved plans,
- Materials submission of brick slip detail