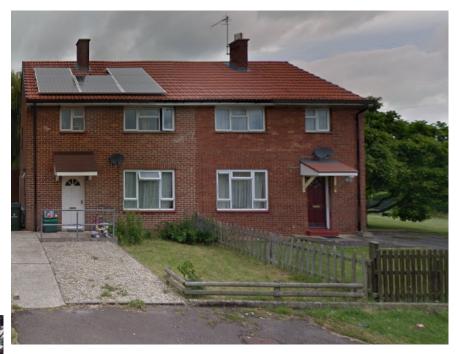

# 24/01323/FUL

# Numerous addresses;

**Howell Road:** no.'s 1,3,5,7,9,11, and

**Lipson Road:** no.'s. 2,4,6,8,16,20,22,26,30,32,34,36,38,40,42,44,48,

50,52,54,56,58,60,62,64,68,70 and 72

Installation of external wall insulation with render and brick slip finish, and replacement front canopies.

The application is at planning committee as the applicant and landowner is the Council.

The recommendation is to permit



### Site location plan – Lipson Road





# Site location plan – Howell Road





### Elevations – Lipson Road







Existing elevations example







Proposed elevations example

24/01323/FUL

#### Elevations – Howell Road







Existing elevations example







Proposed elevations example

24/01323/FUL

## Street view of included properties - Lipson Road











## Street View of included properties – Howell Road







# Consideration and recommendation

- Design and visual impact,
- Impact on neighbouring amenity,
- Sustainable development

# Suggested conditions

- Standard time,
- Approved plans,
- Materials submission of brick slip detail