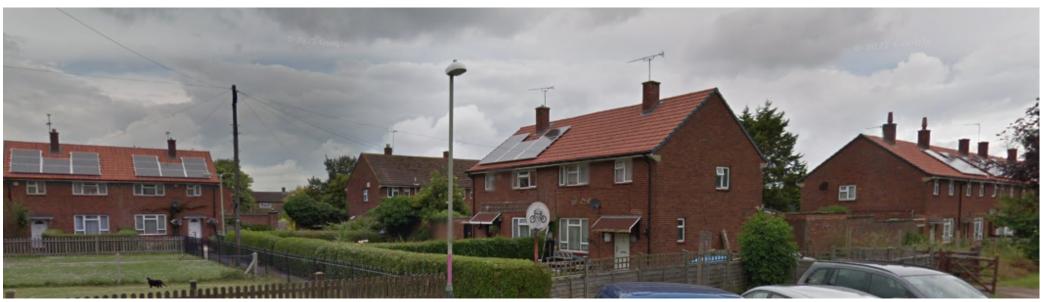

# 24/01323/FUL

# Numerous addresses;

**Howell Road:** no.'s 1,3,5,7,9,11, and

**Lipson Road:** no.'s. 2,4,6,8,16,20,22,26,30,32,34,36,38,40,42,44,48,

50,52,54,56,58,60,62,64,68,70 and 72

Installation of external wall insulation with render and brick slip finish, and replacement front canopies.

The application is at planning committee as the applicant and landowner is the Council.

The recommendation is to permit



### Site location plan – Lipson Road





# Site location plan – Howell Road





### Elevations – Lipson Road







Existing elevations example







Proposed elevations example

24/01323/FUL

#### Elevations – Howell Road







Existing elevations example







Proposed elevations example

24/01323/FUL

## Street view of included properties - Lipson Road











## Street View of included properties – Howell Road







# Consideration and recommendation

- Design and visual impact,
- Impact on neighbouring amenity,
- Sustainable development

# Suggested conditions

- Standard time,
- Approved plans,
- Materials submission of brick slip detail