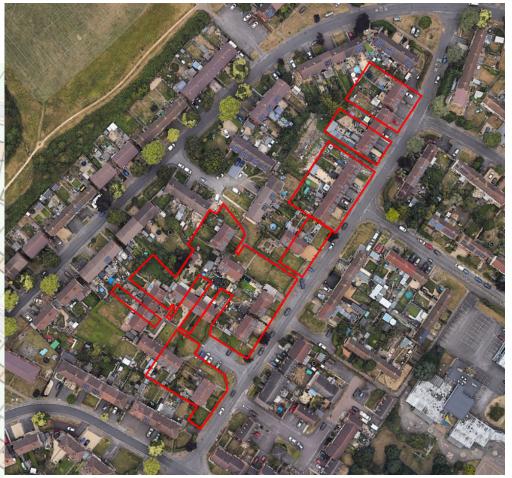

# 24/01323/FUL

# Numerous addresses;

**Howell Road:** no.'s 1,3,5,7,9,11, and

**Lipson Road:** no.'s. 2,4,6,8,16,20,22,26,30,32,34,36,38,40,42,44,48,

50,52,54,56,58,60,62,64,68,70 and 72

Installation of external wall insulation with render and brick slip finish, and replacement front canopies.

The application is at planning committee as the applicant and landowner is the Council.

The recommendation is to permit



### Site location plan – Lipson Road





# Site location plan – Howell Road





### Elevations – Lipson Road







Existing elevations example







Proposed elevations example

24/01323/FUL

#### Elevations – Howell Road







Existing elevations example







Proposed elevations example

24/01323/FUL

## Street view of included properties - Lipson Road











## Street View of included properties – Howell Road







# Consideration and recommendation

- Design and visual impact,
- Impact on neighbouring amenity,
- Sustainable development

# Suggested conditions

- Standard time,
- Approved plans,
- Materials submission of brick slip detail