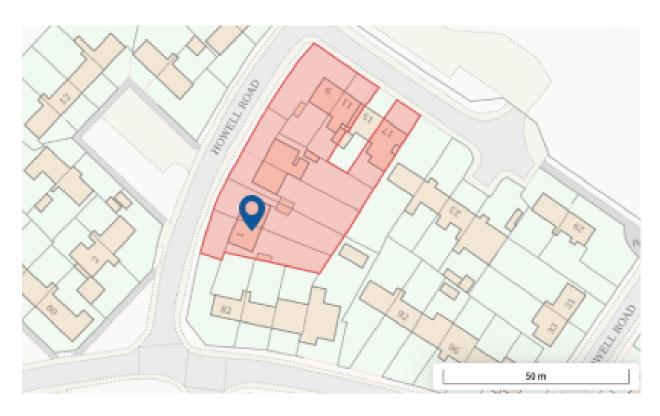

# 24/01323/FUL

# Numerous addresses;

**Howell Road:** no.'s 1,3,5,7,9,11, and

**Lipson Road:** no.'s. 2,4,6,8,16,20,22,26,30,32,34,36,38,40,42,44,48,

50,52,54,56,58,60,62,64,68,70 and 72

Installation of external wall insulation with render and brick slip finish, and replacement front canopies.

The application is at planning committee as the applicant and landowner is the Council.

The recommendation is to permit



### Site location plan – Lipson Road





# Site location plan – Howell Road





### Elevations – Lipson Road







Existing elevations example







Proposed elevations example

24/01323/FUL

#### Elevations – Howell Road







Existing elevations example







Proposed elevations example

24/01323/FUL

## Street view of included properties - Lipson Road











## Street View of included properties – Howell Road







# Consideration and recommendation

- Design and visual impact,
- Impact on neighbouring amenity,
- Sustainable development

# Suggested conditions

- Standard time,
- Approved plans,
- Materials submission of brick slip detail