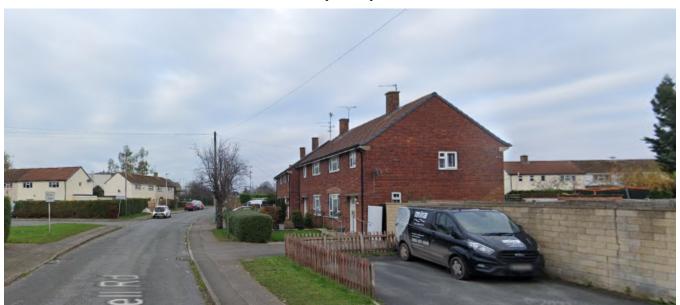

:** no.'s 1,3,5,7,9,11, and

**Lipson Road:** no.'s. 2,4,6,8,16,20,22,26,30,32,34,36,38,40,42,44,48,

50,52,54,56,58,60,62,64,68,70 and 72

Installation of external wall insulation with render and brick slip finish, and replacement front canopies.

The application is at planning committee as the applicant and landowner is the Council.

The recommendation is to permit



### Site location plan – Lipson Road





# Site location plan – Howell Road





### Elevations – Lipson Road







Existing elevations example







Proposed elevations example

24/01323/FUL

#### Elevations – Howell Road







Existing elevations example







Proposed elevations example

24/01323/FUL

## Street view of included properties - Lipson Road











## Street View of included properties – Howell Road







# Consideration and recommendation

- Design and visual impact,
- Impact on neighbouring amenity,
- Sustainable development

# Suggested conditions

- Standard time,
- Approved plans,
- Materials submission of brick slip detail